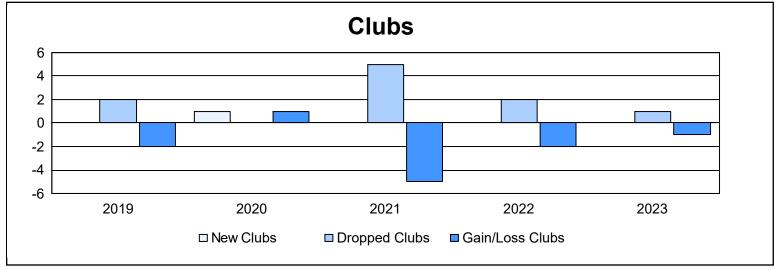

District 107 B As of June 2023 Cumulative

| Year      | New<br>Clubs | Dropped<br>Clubs | Gain/<br>Loss<br>Clubs | New<br>Members | Charter<br>Members | Reinstate<br>Members | Transfer<br>Members | Total<br>Member<br>Added | Total<br>Members<br>Dropped | Gain/<br>Loss<br>Members |
|-----------|--------------|------------------|------------------------|----------------|--------------------|----------------------|---------------------|--------------------------|-----------------------------|--------------------------|
| 2018-2019 | 0            | 2                | -2                     | 45             | 1                  | 1                    | 11                  | 58                       | 103                         | -45                      |
| 2019-2020 | 1            | 0                | 1                      | 30             | 20                 | 1                    | 2                   | 53                       | 113                         | -60                      |
| 2020-2021 | 0            | 5                | -5                     | 44             | 1                  | 2                    | 3                   | 50                       | 108                         | -58                      |
| 2021-2022 | 0            | 2                | -2                     | 26             | 0                  | 1                    | 4                   | 31                       | 89                          | -58                      |
| 2022-2023 | 0            | 1                | -1                     | 42             | 0                  | 0                    | 4                   | 46                       | 63                          | -17                      |
| Average   | 0            | 2                | -2                     | 37             | 4                  | 1                    | 5                   | 48                       | 95                          | -48                      |